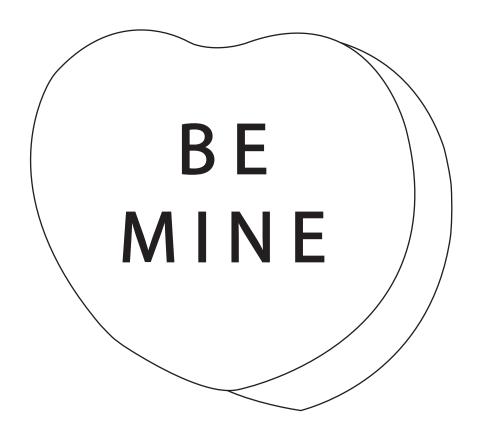

## Cupidity Bonus Appliqué

Feeling like you need some candy to go with Cupidity? Candy hearts are just the thing to sweeten the quilt. Or not the quilt in this case. A pillow.

Use the templates provided and the appliqué method of your choice to create your candy hearts. We also used Wonderfil's Dazzle (comparable to a #8 perle cotton) to embroider the words in a chain stitch.

## Heart Yardage

PER HEART:

From the MAIN:

(1) 6" square

From the DARKER ACCENT:

(1) 6" square

Appliqué templates are NOT reversed and DO NOT have seam allowance included. You may need both or neither depending on your appliqué method.