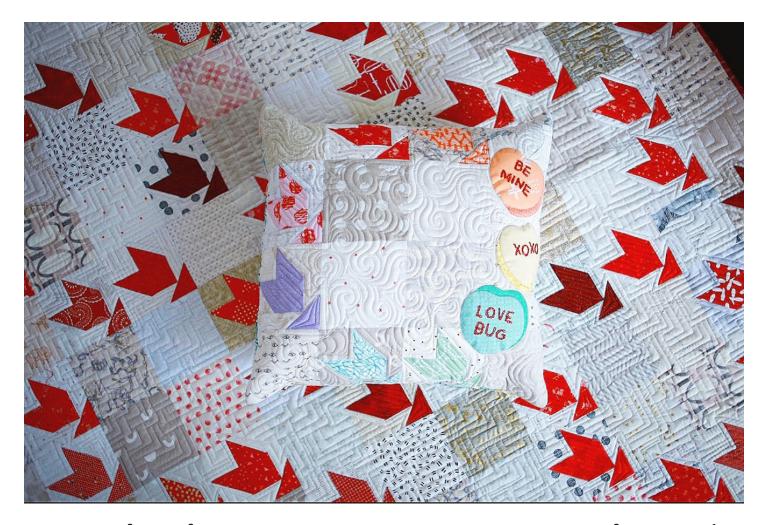

## Cupidity Bonus Appliqué

Feeling like you need some candy to go with Cupidity? Candy hearts are just the thing to sweeten the quilt. Or not the quilt in this case. A pillow.

Use the templates provided and the appliqué method of your choice to create your candy hearts. We also used Wonderfil's Dazzle (comparable to a #8 perle cotton) to embroider the words in a chain stitch.

## Heart Yardage

PER HEART:

From the MAIN:

(1) 6" square

From the DARKER ACCENT:

(1) 6" square

Appliqué templates are NOT reversed and DO NOT have seam allowance included. You may need both or neither depending on your appliqué method.