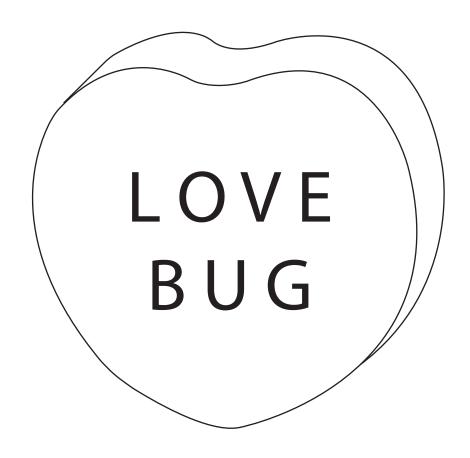

## Cupidity Bonus Appliqué

Feeling like you need some candy to go with Cupidity? Candy hearts are just the thing to sweeten the quilt. Or not the quilt in this case. A pillow.

Use the templates provided and the appliqué method of your choice to create your candy hearts. We also used Wonderfil's Dazzle (comparable to a #8 perle cotton) to embroider the words in a chain stitch.

## Heart Yardage

PER HEART:

From the MAIN:

(1) 6" square

From the DARKER ACCENT:

(1) 6" square

Appliqué templates are NOT reversed and DO NOT have seam allowance included. You may need both or neither depending on your appliqué method.