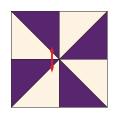

Join the rows. Press the seam open to make
 5" x 5" 1-2 pinwheel square. Make (2) pinwheel squares.

Make 2

5. Using the second  $6\frac{1}{4}$ " Fabric 1 square and (1)  $6\frac{1}{4}$ " Fabric 3 square, repeat steps 1 and 2 to make (8) 1-3 HSTs. Press the seams toward the Fabric 3 triangles. Trim each HST, if needed, to measure  $2\frac{3}{4}$ " x  $2\frac{3}{4}$ ".