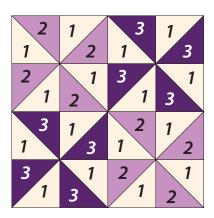

- 7. Join the rows. Press the seam open to make (1) 5" x 5" 1-3 pinwheel square. Make (2) pinwheel squares.
- 8. Lay out (2) 1-2 pinwheel squares and (2) 1-3 pinwheel squares in two rows of two squares each as shown. Sew the squares together in each row. Press the seams open.
- 9. Join the rows. Press the seam open to make (1) 9½" x 9½" block.