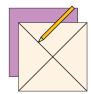

## Making the Block:

Finished Size: 9" x 9"
Unfinished Size: 9½" x 9½"

1. Draw two diagonal lines on the wrong side of (2) 6¼" Fabric 1 squares as shown. Place a marked square, right sides together, on (1) 6¼" Fabric 2 square.