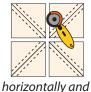

2. Sew  $\frac{1}{4}$ " away on each side of each of the drawn lines. Cut the squares in half vertically, horizontally and on each diagonally drawn line to make (8) 1-2 HSTs. Press the seams toward the Fabric 2 triangles. Trim eachHST, if needed, to measure  $2\frac{3}{4}$ " x  $2\frac{3}{4}$ ".

vertically

nd both diagonals

- 3. Lay out (4) 1-2 HSTs in two rows of two HSTs each, noting the orientation of each HST. Sew the squares together in each row. Press the seams toward the Fabric 2 triangles.