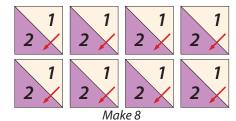

2. Sew  $\frac{1}{4}$ " away on each side of each of the drawn lines. Cut the squares in half vertically, horizontally and on each diagonally drawn line to make (8) 1-2 HSTs. Press the seams toward the Fabric 2 triangles. Trim eachHST, if needed, to measure  $2\frac{3}{4}$ " x  $2\frac{3}{4}$ ".

vertically

nd both diagonals

- 3. Lay out (4) 1-2 HSTs in two rows of two HSTs each, noting the orientation of each HST. Sew the squares together in each row. Press the seams toward the Fabric 2 triangles.