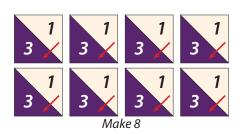

Join the rows. Press the seam open to make
 5" x 5" 1-2 pinwheel square. Make (2) pinwheel squares.

Make 2

5. Using the second  $6\frac{1}{4}$ " Fabric 1 square and (1)  $6\frac{1}{4}$ " Fabric 3 square, repeat steps 1 and 2 to make (8) 1-3 HSTs. Press the seams toward the Fabric 3 triangles. Trim each HST, if needed, to measure  $2\frac{3}{4}$ " x  $2\frac{3}{4}$ ".

## Made & Found - #7

6. Lay out (4) 1-3 HSTs in two rows of two squares each, noting the orientation of each HST. Sew the squares together in each row. Press the seams toward the Fabric 3 triangles.

Make 2

- 7. Join the rows. Press the seam open to make (1) 5" x 5" 1-3 pinwheel square. Make (2) pinwheel squares.
- 8. Lay out (2) 1-2 pinwheel squares and (2) 1-3 pinwheel squares in two rows of two squares each as shown. Sew the squares together in each row. Press the seams open.
- 9. Join the rows. Press the seam open to make (1) 9½" x 9½" block.