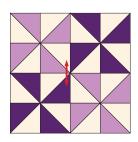

- 7. Join the rows. Press the seam open to make (1) 5" x 5" 1-3 pinwheel square. Make (2) pinwheel squares.
- 8. Lay out (2) 1-2 pinwheel squares and (2) 1-3 pinwheel squares in two rows of two squares each as shown. Sew the squares together in each row. Press the seams open.
- 9. Join the rows. Press the seam open to make (1) 9½" x 9½" block.