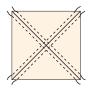

## Making the Block:

Finished Size: 9" x 9"
Unfinished Size: 9½" x 9½"

1. Draw two diagonal lines on the wrong side of (2) 6¼" Fabric 1 squares as shown. Place a marked square, right sides together, on (1) 6¼" Fabric 2 square.

2. Sew  $\frac{1}{4}$ " away on each side of each of the drawn lines. Cut the squares in half vertically, horizontally and on each diagonally drawn line to make (8) 1-2 HSTs. Press the seams toward the Fabric 2 triangles. Trim eachHST, if needed, to measure  $2\frac{3}{4}$ " x  $2\frac{3}{4}$ ".