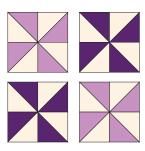

- 7. Join the rows. Press the seam open to make (1) 5" x 5" 1-3 pinwheel square. Make (2) pinwheel squares.
- 8. Lay out (2) 1-2 pinwheel squares and (2) 1-3 pinwheel squares in two rows of two squares each as shown. Sew the squares together in each row. Press the seams open.
- 9. Join the rows. Press the seam open to make (1) 9½" x 9½" block.