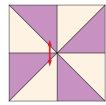

Join the rows. Press the seam open to make
 5" x 5" 1-2 pinwheel square. Make (2) pinwheel squares.

Make 2

5. Using the second  $6\frac{1}{4}$ " Fabric 1 square and (1)  $6\frac{1}{4}$ " Fabric 3 square, repeat steps 1 and 2 to make (8) 1-3 HSTs. Press the seams toward the Fabric 3 triangles. Trim each HST, if needed, to measure  $2\frac{3}{4}$ " x  $2\frac{3}{4}$ ".