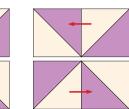

vertically

nd both diagonals

- 3. Lay out (4) 1-2 HSTs in two rows of two HSTs each, noting the orientation of each HST. Sew the squares together in each row. Press the seams toward the Fabric 2 triangles.

Join the rows. Press the seam open to make
 5" x 5" 1-2 pinwheel square. Make (2) pinwheel squares.

Make 2

5. Using the second  $6\frac{1}{4}$ " Fabric 1 square and (1)  $6\frac{1}{4}$ " Fabric 3 square, repeat steps 1 and 2 to make (8) 1-3 HSTs. Press the seams toward the Fabric 3 triangles. Trim each HST, if needed, to measure  $2\frac{3}{4}$ " x  $2\frac{3}{4}$ ".