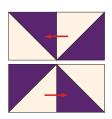

vertically

nd both diagonals

- 3. Lay out (4) 1-2 HSTs in two rows of two HSTs each, noting the orientation of each HST. Sew the squares together in each row. Press the seams toward the Fabric 2 triangles.