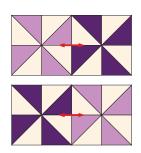

vertically

nd both diagonals

- 3. Lay out (4) 1-2 HSTs in two rows of two HSTs each, noting the orientation of each HST. Sew the squares together in each row. Press the seams toward the Fabric 2 triangles.

Join the rows. Press the seam open to make
 5" x 5" 1-2 pinwheel square. Make (2) pinwheel squares.

Make 2

5. Using the second  $6\frac{1}{4}$ " Fabric 1 square and (1)  $6\frac{1}{4}$ " Fabric 3 square, repeat steps 1 and 2 to make (8) 1-3 HSTs. Press the seams toward the Fabric 3 triangles. Trim each HST, if needed, to measure  $2\frac{3}{4}$ " x  $2\frac{3}{4}$ ".